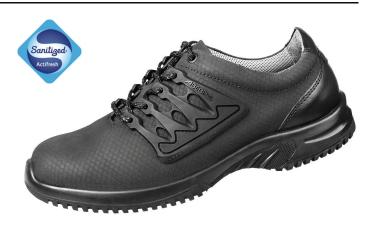

## Art. 1765

- ▶ Size 35-48
- ▶ CE, EN ISO 20345:2012, S3, SRC
- Functional leather with honeycomb pattern, black
- ▶ Breathable lining with Silver Point
- Instep area with lacing
- Foamed PU midsole
- ▶ Slip resistance TPU outsole sole
- ▶ Steel toe cap
- ▶ Metalfree penetration resistance
- ▶ Replaceable Soft Comfort insole M (article no. 350122)
- Sanitized treated
- Antistatic
- ▶ Water-repellent
- ▶ Scratch-proof
- \*\*Size 35 with replaceable acc Wave insole (art. 3576)